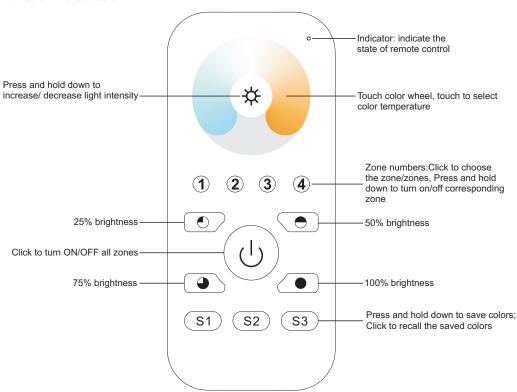

#### **Function introduction**

Front side

Bottom side

- · Control 4 zones of RF receivers separately.
- · CCT color controller
- High sensitive & high stable, fast & precise color control.
- · Compatible with all universal series RF receivers
- 1 receiver can be paired by max 8 different remote controls.
- Waterproof grade: IP20