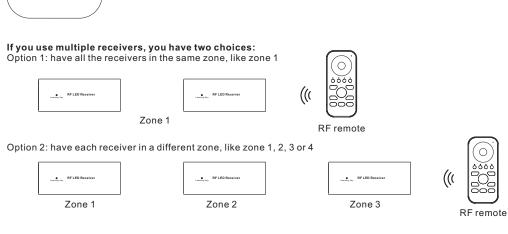

Operation Frequency   | 869.5/916.5/434MHz  |
| Power Supply          | 4.5V(3xAAA battery) |
| Operating temperature | 0-40°C              |
| Relative humidity     | 8% to 80%           |
| Dimensions            | 120x55x17mm         |

- · Control 4 zones of RF receivers separately.
- · CCT color controller
- High sensitive & high stable, fast & precise color control.
- · Compatible with all universal series RF receivers
- 1 receiver can be paired by max 8 different remote controls.
- Waterproof grade: IP20

#### Safety & Warnings

- This device contains AAA batteries that shall be stored and disposed properly.
- DO NOT expose the device to moisture.

# Pair with RF receiver(Method 1)



# Pair with RF receiver(Method 2)



# Save color/scene/mode



# Recall the saved colors/scenes