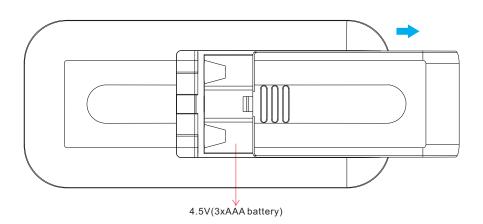

#### **Function introduction**

Front side

Bottom side

#### **Product Data**

| Output                | RF signal           |
|-----------------------|---------------------|
| Operation Frequency   | 869.5/916.5/434MHz  |
| Power Supply          | 4.5V(3xAAA battery) |
| Operating temperature | 0-40°C              |
| Relative humidity     | 8% to 80%           |
| Dimensions            | 120x55x17mm         |