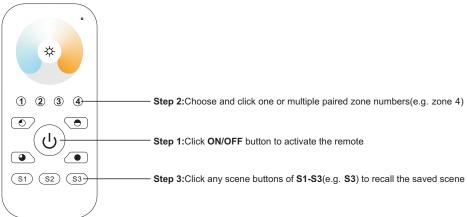

| Operation Frequency   | 869.5/916.5/434MHz  |
| Power Supply          | 4.5V(3xAAA battery) |
| Operating temperature | 0-40°C              |
| Relative humidity     | 8% to 80%           |
| Dimensions            | 120x55x17mm         |

- · Control 4 zones of RF receivers separately.
- · CCT color controller
- High sensitive & high stable, fast & precise color control.
- · Compatible with all universal series RF receivers
- 1 receiver can be paired by max 8 different remote controls.
- Waterproof grade: IP20

#### Safety & Warnings

- This device contains AAA batteries that shall be stored and disposed properly.
- DO NOT expose the device to moisture.

# Pair with RF receiver(Method 1)



# Pair with RF receiver(Method 2)



# Save color/scene/mode



# Recall the saved colors/scenes