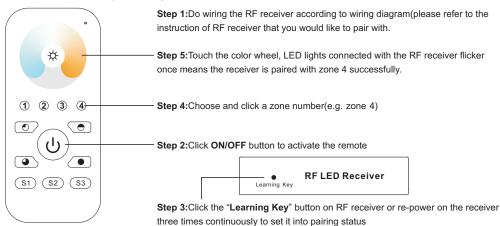

**

| Output                | RF signal           |
|-----------------------|---------------------|
| Operation Frequency   | 869.5/916.5/434MHz  |
| Power Supply          | 4.5V(3xAAA battery) |
| Operating temperature | 0-40°C              |
| Relative humidity     | 8% to 80%           |
| Dimensions            | 120x55x17mm         |

- · Control 4 zones of RF receivers separately.
- · CCT color controller
- High sensitive & high stable, fast & precise color control.
- · Compatible with all universal series RF receivers
- 1 receiver can be paired by max 8 different remote controls.
- Waterproof grade: IP20

#### Safety & Warnings

- This device contains AAA batteries that shall be stored and disposed properly.
- DO NOT expose the device to moisture.

# Pair with RF receiver(Method 1)



# Pair with RF receiver(Method 2)



# Save color/scene/mode



# Recall the saved colors/scenes