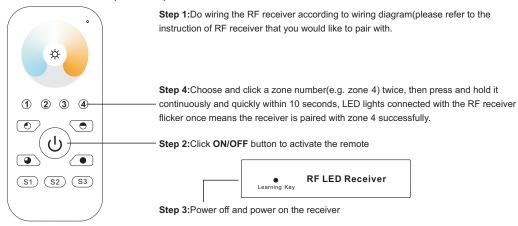

al           |
|-----------------------|---------------------|
| Operation Frequency   | 869.5/916.5/434MHz  |
| Power Supply          | 4.5V(3xAAA battery) |
| Operating temperature | 0-40°C              |
| Relative humidity     | 8% to 80%           |
| Dimensions            | 120x55x17mm         |

- · Control 4 zones of RF receivers separately.
- · CCT color controller
- High sensitive & high stable, fast & precise color control.
- · Compatible with all universal series RF receivers
- 1 receiver can be paired by max 8 different remote controls.
- Waterproof grade: IP20

#### Safety & Warnings

- This device contains AAA batteries that shall be stored and disposed properly.
- DO NOT expose the device to moisture.

# Pair with RF receiver(Method 1)



# Pair with RF receiver(Method 2)



# Save color/scene/mode



# Recall the saved colors/scenes