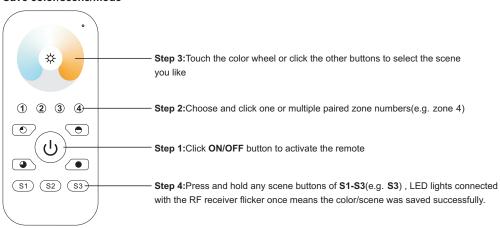

------------|---------------------|
| Operation Frequency   | 869.5/916.5/434MHz  |
| Power Supply          | 4.5V(3xAAA battery) |
| Operating temperature | 0-40°C              |
| Relative humidity     | 8% to 80%           |
| Dimensions            | 120x55x17mm         |

- · Control 4 zones of RF receivers separately.
- · CCT color controller
- High sensitive & high stable, fast & precise color control.
- · Compatible with all universal series RF receivers
- 1 receiver can be paired by max 8 different remote controls.
- Waterproof grade: IP20

#### Safety & Warnings

- This device contains AAA batteries that shall be stored and disposed properly.
- DO NOT expose the device to moisture.

# Pair with RF receiver(Method 1)



# Pair with RF receiver(Method 2)



# Save color/scene/mode



# Recall the saved colors/scenes