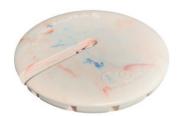

## **Product description:**

Technical specifications Cablò lampshade:

Support: recycled plasticDiameter of support: 10 cm

• fabric cables from 100 cm in selected finish

Attention: in the package you will receive Cablò and the cable snippets to assemble your perfect lampshade.