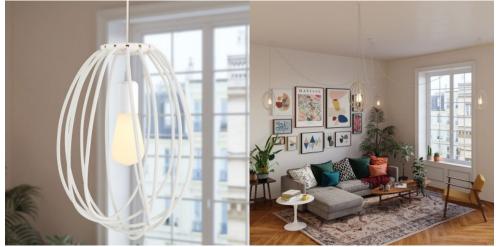

## **Product short description:**

A versatile, ecofriendly and creative lampshade. Introducing Cablò, a support in recycled plastic exclusively made and patented for Creative-Cables by Fabrizio Alessio, designer from Turin. Cable snippets that would otherwise go unused, looking for a new life. For a colourful and never boring lampshade.

Lozenge cables come in many different colourful tones, or you can keep it simple with a snowy white one. Either way, you will receive Cablò in the multicoloured version along with seven 100 cm fabric cables, that will help you create a lampshade to match your every mood; from intriguing geometrical figures to charming floral allure.

What's more, you will be able to mix&match your Cablò as many times as you like simply by switching up the order of the cable snippets: just open le due scocche in the support, and place them however you like in the designated slots. Thanks to the pressure cable-clamp built in the buttonhole you will be able to attach it to any cable, right above the lamp holder.