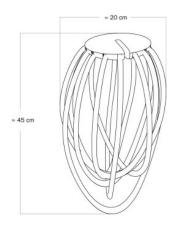

## **Product description:**

Technical specifications Cablò lampshade:

Support: recycled plasticDiameter of support: 10 cm

• fabric cables from 100 cm in selected finish

Attention: in the package you will receive Cablò and the cable snippets to assemble your perfect lampshade.