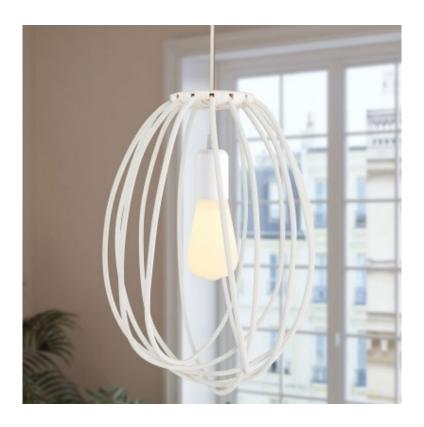

## **Product short description:**

A versatile, ecofriendly and creative lampshade. Introducing Cablò, a support in recycled plastic exclusively made and patented for Creative-Cables by Fabrizio Alessio, designer from Turin. Cable snippets that would otherwise go unused, looking for a new life. For a colourful and never boring lampshade.

Lozenge cables come in many different colourful tones, or you can keep it simple with a snowy white one. Either way, you will receive Cablò in the multicoloured version along with seven 100 cm fabric cables, that will help you create a lampshade to match your every mood; from intriguing geometrical figures to charming floral allure.

What's more, you will be able to mix&match your Cablò as many times as you like simply by switching up the order of the cable snippets: just open le due scocche in the support, and place them however you like in the designated slots. Thanks to the pressure cable-clamp built in the buttonhole you will be able to attach it to any cable, right above the lamp holder.