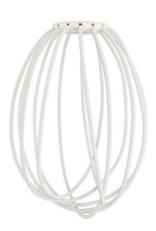

## Multicoloured Cablò lampshade 100 cm

Cable colors: White

Lozenge cables come in many different colourful tones, or you can keep it simple with a snowy white one. Either way, you will receive Cablò in the multicoloured version along with seven 100 cm fabric cables, that will help you create a lampshade to match your every mood; from intriguing geometrical figures to charming floral allure.