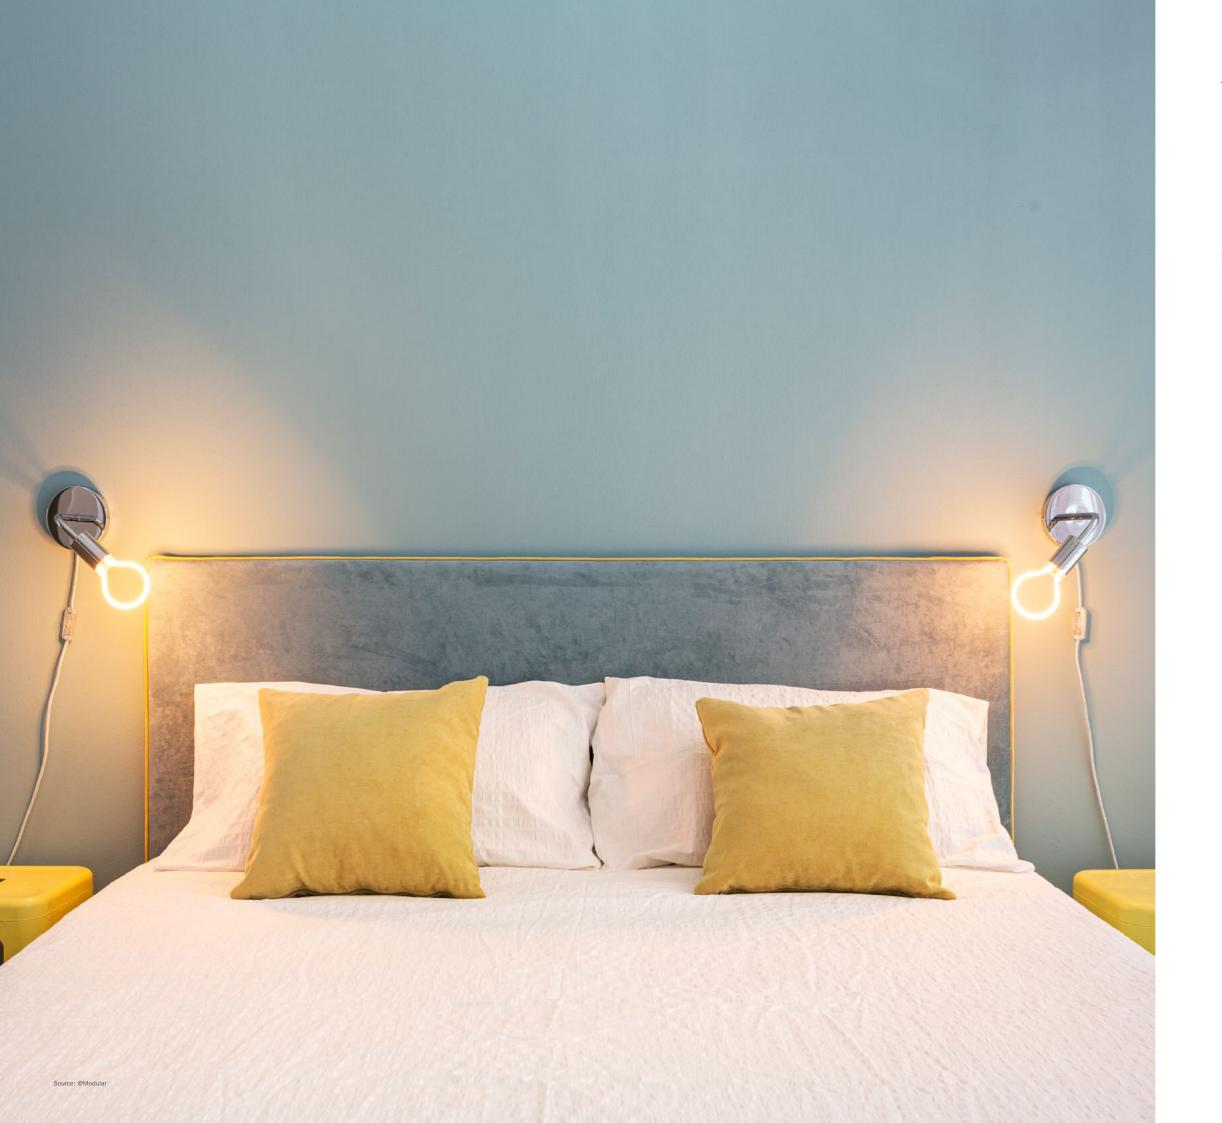

### Anywhere you want

It doesn't matter where the connection to the mains supply is located; all you need to do is connect the cables and then position Spostaluce anywhere on the wall.

### Customisable

Create original and contemporary interior lighting designs on the walls and ceilings with the round and twisted electric cables and metal finishes of Spostaluce.

### Choose your style

Minimal, vintage or industrial: each of the metal finishes available lets you create your preferred home decor style.