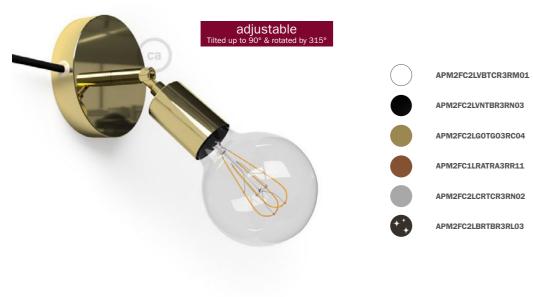

### Spostaluce with E27 smooth Lampholder

Ø 120mm - H 80mm

Ø 120mm - Max H 150mm

Ø 120mm - Max H 145mm

APM1FC2LVBPBB3RM01 APM1FC2LVNPPN3RN03 APM1FC1LG0PM03RC04 APM1FC1LRAPMR3RR11 APM1FC1LCRPMA3RN02

APM1FC1LBRPMB3RL03 APM2FC2LVNTBRPPN3RN03 APM2FC1LG0TG0PM03RC04 APM2FC1LRATRAPMR3RR11 APM2FC1LCRTCRPMA3RN02 APM2FC1LBRTBRPMB3RL03