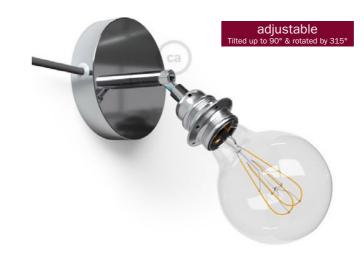

### Spostaluce Lamps

#### **Spostaluce for lampshades**

Ready to use with many different colours and fabric textile cables from Creative-Cables. Spostaluce are the light points that will allow you to take the light source wherever you want, no longer having the issue of where the connection is to your electrical circuit. Available in many versions and finishes, with Spostaluce it will be possible to create light installations both on the ceiling and on the wall.

### Spostaluce with E27 smooth Lampholder

Ø 120mm - H 80mm

Ø 120mm - Max H 150mm

Ø 120mm - Max H 145mm

APM1FC2LVBPBB3RM01 APM1FC2LVNPPN3RN03 APM1FC1LG0PM03RC04 APM1FC1LRAPMR3RR11 APM1FC1LCRPMA3RN02

APM1FC1LBRPMB3RL03 APM2FC2LVNTBRPPN3RN03 APM2FC1LG0TG0PM03RC04 APM2FC1LRATRAPMR3RR11 APM2FC1LCRTCRPMA3RN02 APM2FC1LBRTBRPMB3RL03