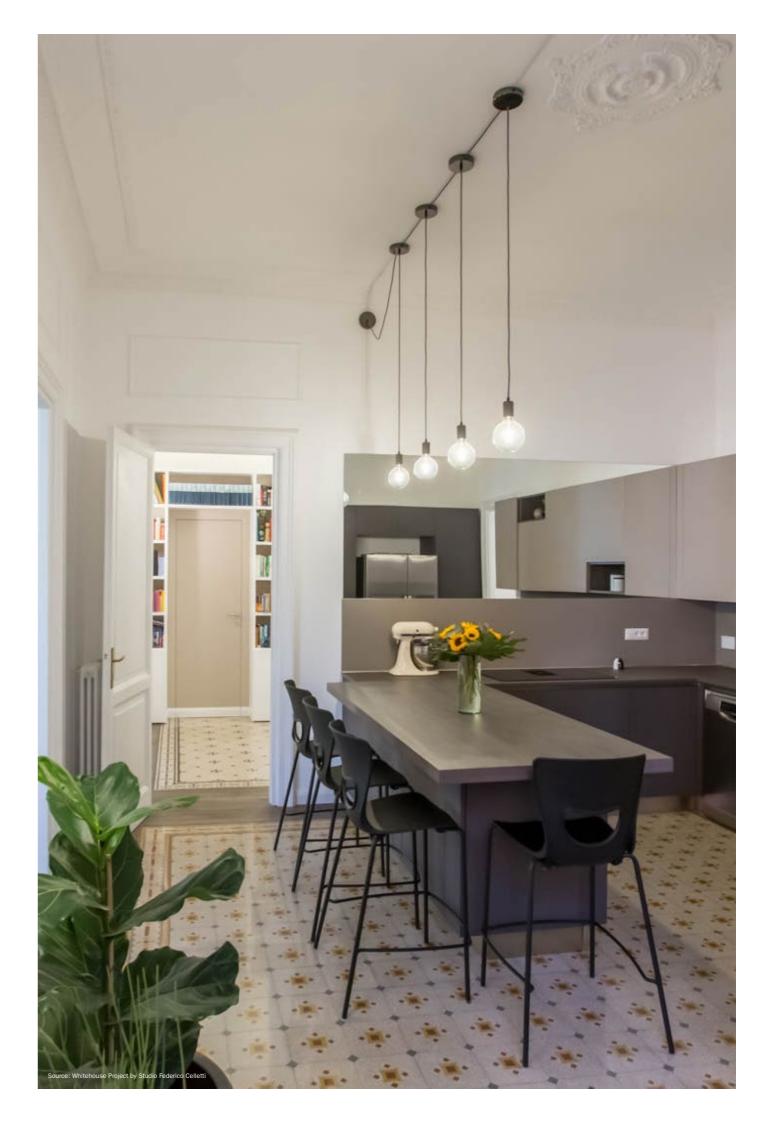

## SPOSTALUCE SYSTEM

Take the light anywhere you want with SPOSTALUCE.

Install ceiling and wall lights to create your own tailored lighting system, even if there is no connection to the electrical circuit.

### Anywhere you want

It doesn't matter where the connection to the mains supply is located; all you need to do is connect the cables and then position Spostaluce anywhere on the wall.

### Customisable

Create original and contemporary interior lighting designs on the walls and ceilings with the round and twisted electric cables and metal finishes of Spostaluce.

### Choose your style

Minimal, vintage or industrial: each of the metal finishes available lets you create your preferred home decor style.

0

0

Ditroit, Milan Project & Photos: Eutopiarch

Spostaluce System - December 2021

0

0

6.0

1