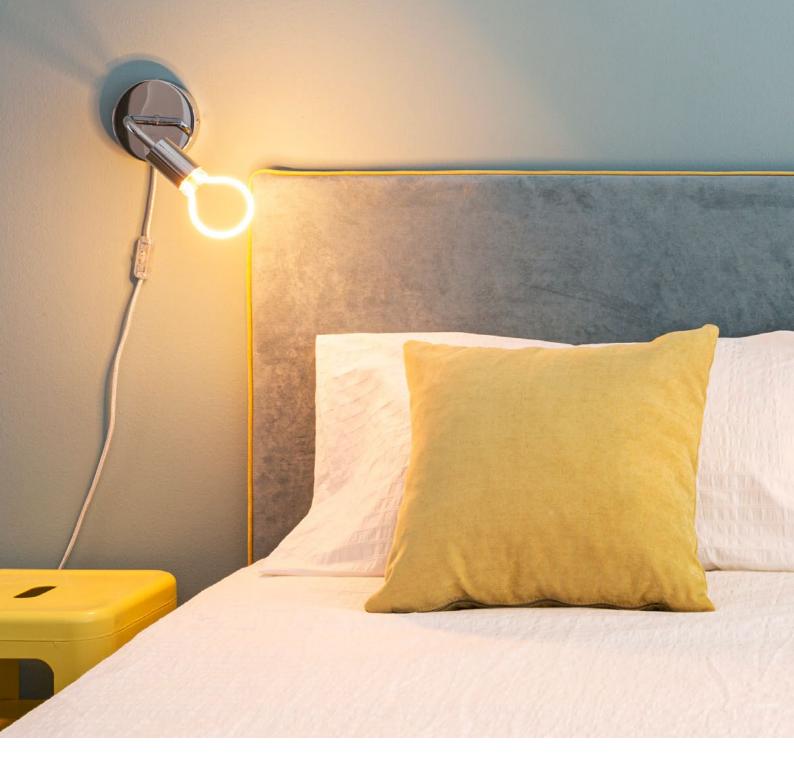

### Anywhere you want

It doesn't matter where the connection to the mains supply is located; all you need to do is connect the cables and then position Spostaluce anywhere on the wall.

### Customisable

Create original and contemporary interior lighting designs on the walls and ceilings with the round and twisted electric cables and metal finishes of Spostaluce.

### Choose your style

Minimal, vintage or industrial: each of the metal finishes available lets you create your preferred home decor style.