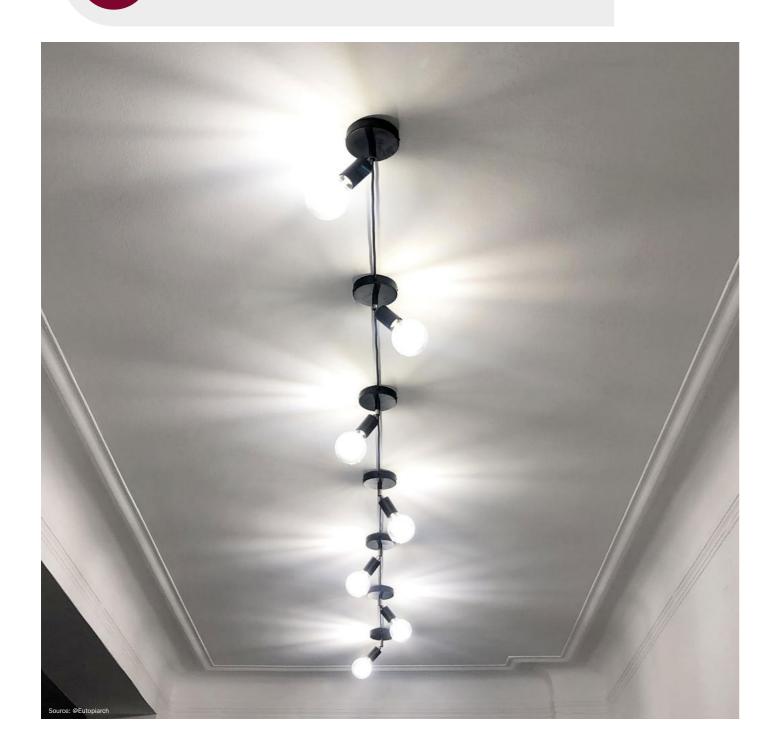

### Customisable

Create original and contemporary interior lighting designs on the walls and ceilings with the round and twisted electric cables and metal finishes of Spostaluce.

### Choose your style

Minimal, vintage or industrial: each of the metal finishes available lets you create your preferred home decor style.