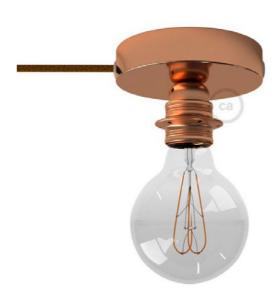

### Spostaluce with E27 smooth Lampholder

Ø 120mm - H 80mm

Ø 120mm - Max H 150mm

Ø 120mm - Max H 145mm

APM1FC2LVBPBB3RM01 APM1FC2LVNPPN3RN03 APM1FC1LG0PM03RC04 APM1FC1LRAPMR3RR11 APM1FC1LCRPMA3RN02

APM1FC1LBRPMB3RL03 APM2FC2LVNTBRPPN3RN03 APM2FC1LG0TG0PM03RC04 APM2FC1LRATRAPMR3RR11 APM2FC1LCRTCRPMA3RN02 APM2FC1LBRTBRPMB3RL03