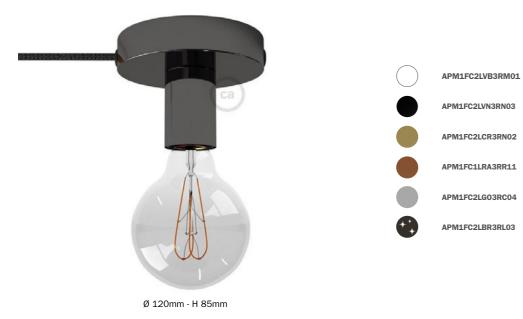

### Spostaluce with E27 smooth Lampholder

Ø 120mm - H 80mm

Ø 120mm - Max H 150mm

Ø 120mm - Max H 145mm

APM1FC2LVBPBB3RM01 APM1FC2LVNPPN3RN03 APM1FC1LG0PM03RC04 APM1FC1LRAPMR3RR11 APM1FC1LCRPMA3RN02

APM1FC1LBRPMB3RL03 APM2FC2LVNTBRPPN3RN03 APM2FC1LG0TG0PM03RC04 APM2FC1LRATRAPMR3RR11 APM2FC1LCRTCRPMA3RN02 APM2FC1LBRTBRPMB3RL03