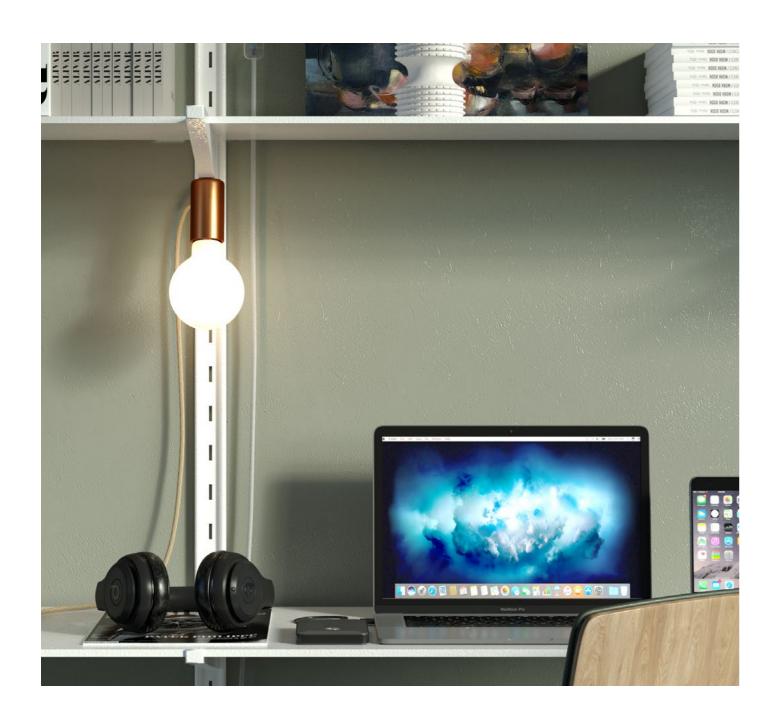

#### Mobile

The Magnetico® system is based on an E27 lamp holder that can be installed on any flat metal surface, allowing you to easily move the lamp any time you need.

#### **Flexible**

Direct the light where it is needed by simply repositioning the lamp holder. Magnetico® adapts to your changing needs, and the possibilities are endless!

#### Magnetico®-Plug

It is a magnetic lamp holder able to adhere to any flat metal surface, no matter whether vertical or horizontal! Magnetico® -Plug is available in 9 different finishes and is equipped with a coloured 3 meter cable, switch, two-pole plug and E27 lampoholder.