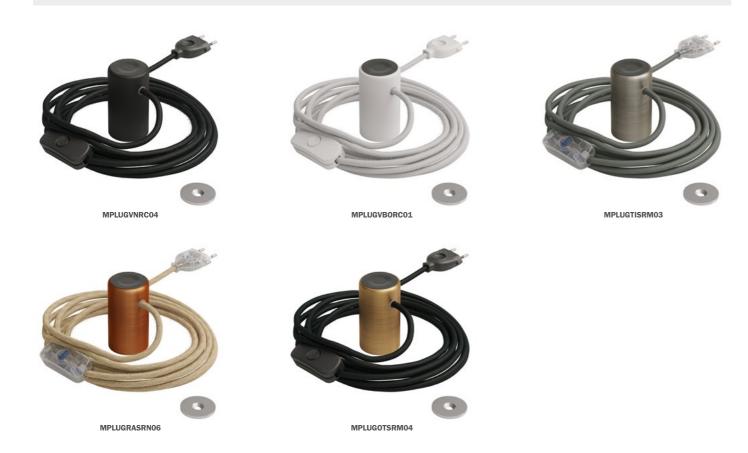

#### Magnetico®-Plug

It is a magnetic lamp holder able to adhere to any flat metal surface, no matter whether vertical or horizontal! Magnetico® -Plug is available in 9 different finishes and is equipped with a coloured 3 meter cable, switch, two-pole plug and E27 lampoholder.