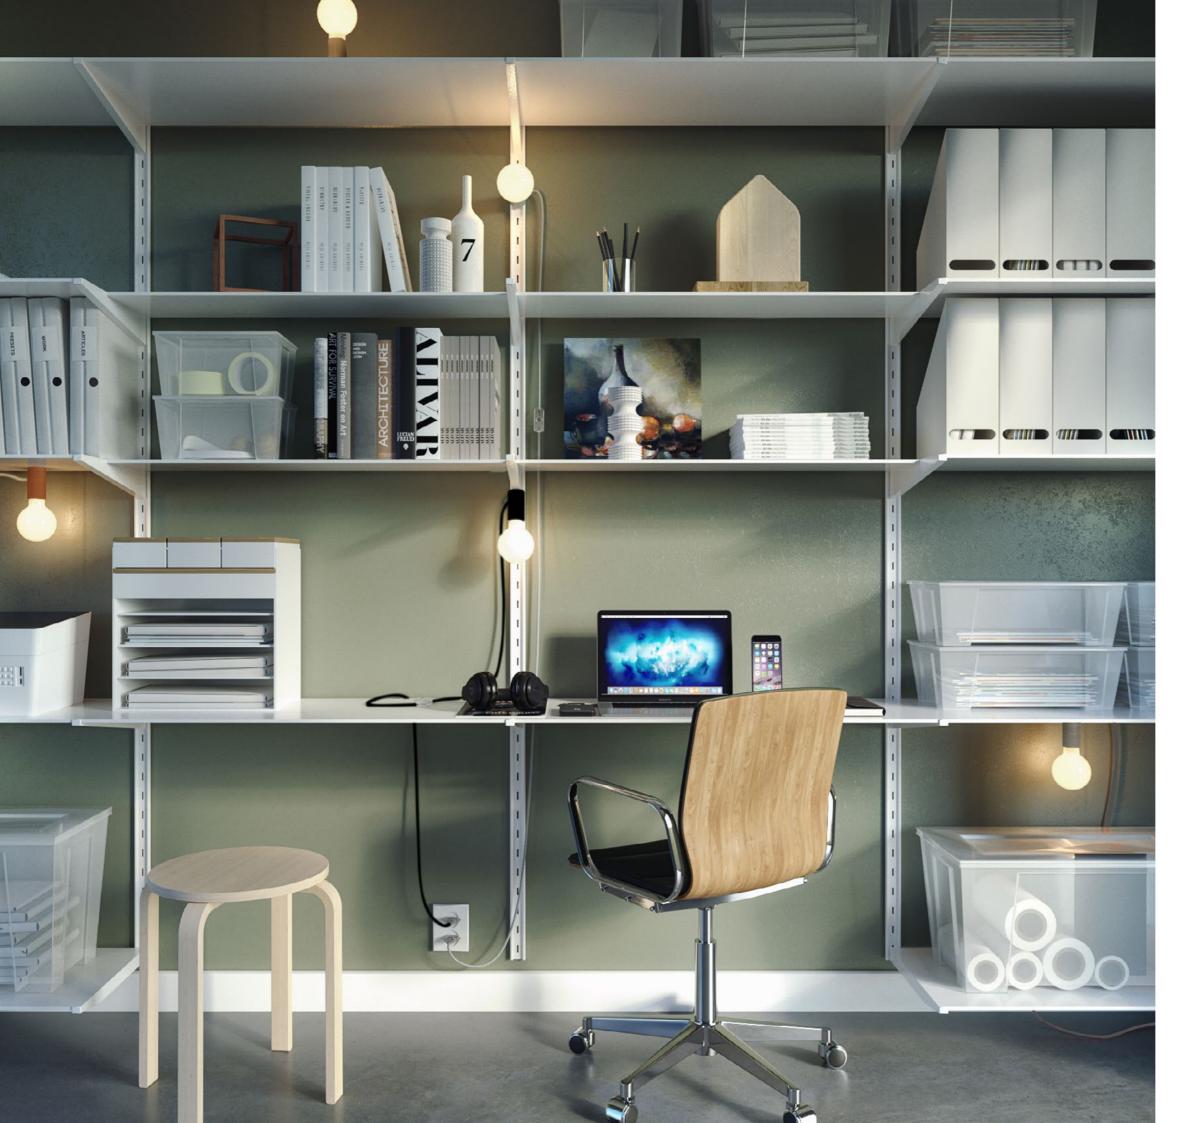

## MAGNETICO® SYSTEM INDOOR

Configure and reconfigure your lamps just as you like with MAGNETICO® .

Magnetico® is the lamp system that allows you to light your indoor spaces with complete flexibility.

#### Mobile

The Magnetico® system is based on an E27 lamp holder that can be installed on any flat metal surface, allowing you to easily move the lamp any time you need.

#### **Flexible**

Direct the light where it is needed by simply repositioning the lamp holder. Magnetico® adapts to your changing needs, and the possibilities are endless!

#### Magnetico®-Plug

It is a magnetic lamp holder able to adhere to any flat metal surface, no matter whether vertical or horizontal! Magnetico® -Plug is available in 9 different finishes and is equipped with a coloured 3 meter cable, switch, two-pole plug and E27 lampoholder.