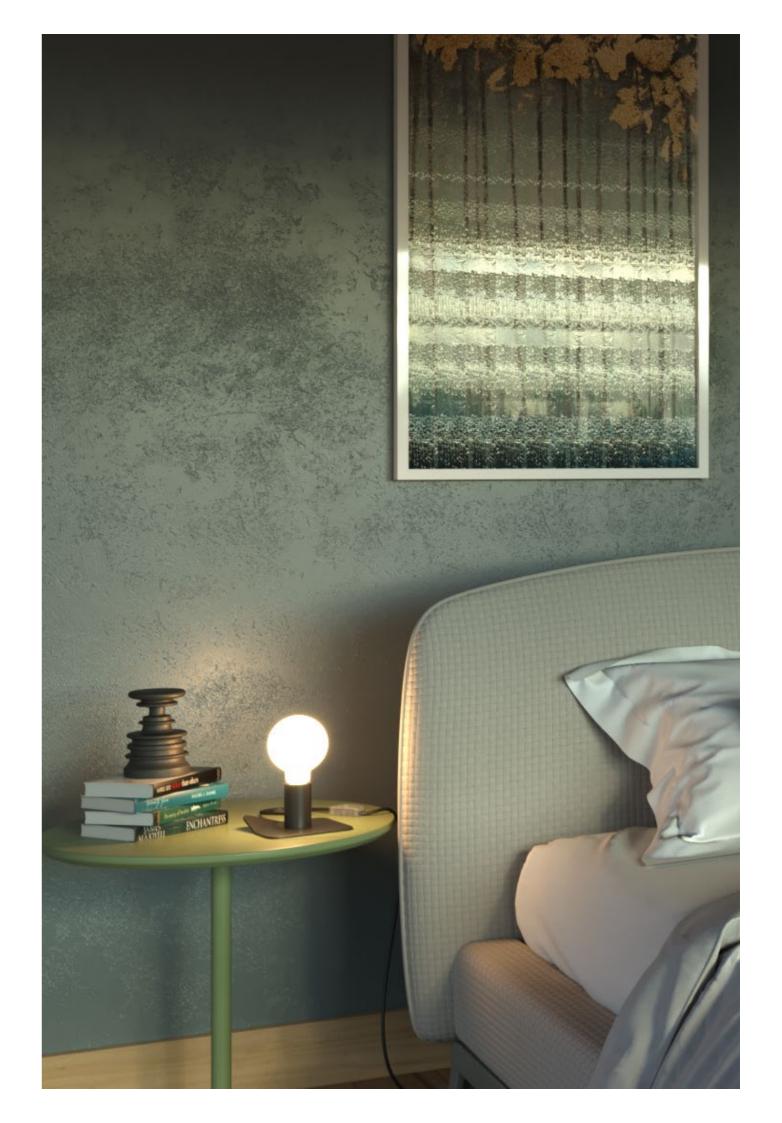

#### Magnetico®-Base

It is a small metal base, available in 9 different finishes, which can be associated with Magnetico® -Plug to create movable table lamps. It is ideal as a portable and adjustable light for reading or working on a PC, but it can also illuminate a coffee table or a bookcase. Also equipped with a fold, it allows you to direct the light as desired.