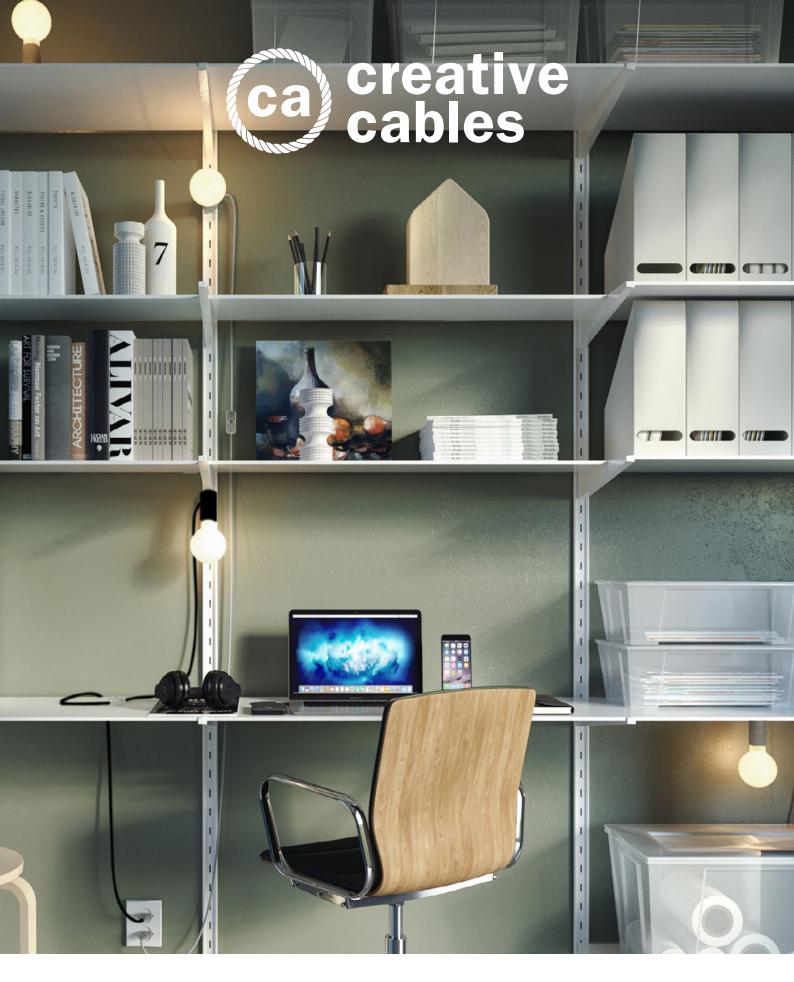

## MAGNETICO® SYSTEM INDOOR

Configure and reconfigure your lamps just as you like with MAGNETICO® .

Magnetico® is the lamp system that allows you to light your indoor spaces with complete flexibility.

#### Mobile

The Magnetico® system is based on an E27 lamp holder that can be installed on any flat metal surface, allowing you to easily move the lamp any time you need.

#### **Flexible**

Direct the light where it is needed by simply repositioning the lamp holder. Magnetico® adapts to your changing needs, and the possibilities are endless!

#### Magnetico®-Plug

It is a magnetic lamp holder able to adhere to any flat metal surface, no matter whether vertical or horizontal! Magnetico® -Plug is available in 9 different finishes and is equipped with a coloured 3 meter cable, switch, two-pole plug and E27 lampoholder.