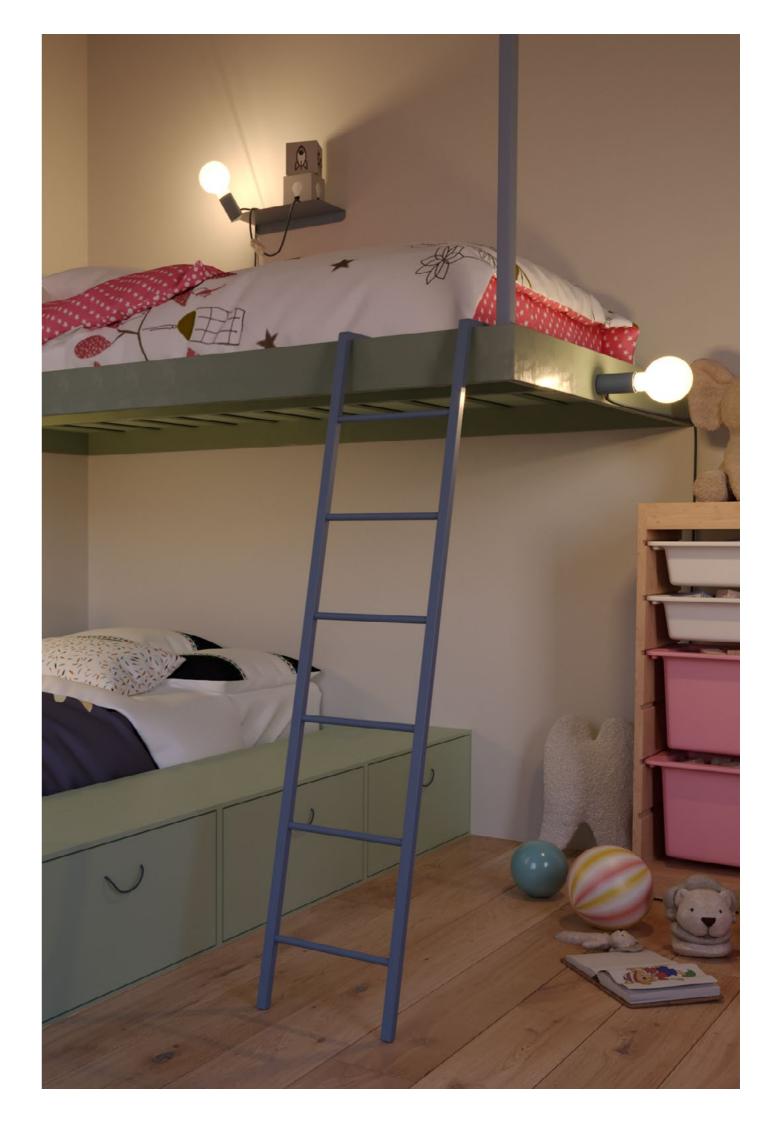

#### Mobile

The Magnetico® system is based on an E27 lamp holder that can be installed on any flat metal surface, allowing you to easily move the lamp any time you need.

#### **Flexible**

Direct the light where it is needed by simply repositioning the lamp holder. Magnetico® adapts to your changing needs, and the possibilities are endless!