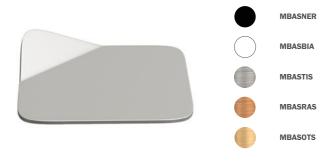

#### Magnetico®-Base

It is a small metal base, available in 9 different finishes, which can be associated with Magnetico® -Plug to create movable table lamps. It is ideal as a portable and adjustable light for reading or working on a PC, but it can also illuminate a coffee table or a bookcase. Also equipped with a fold, it allows you to direct the light as desired.