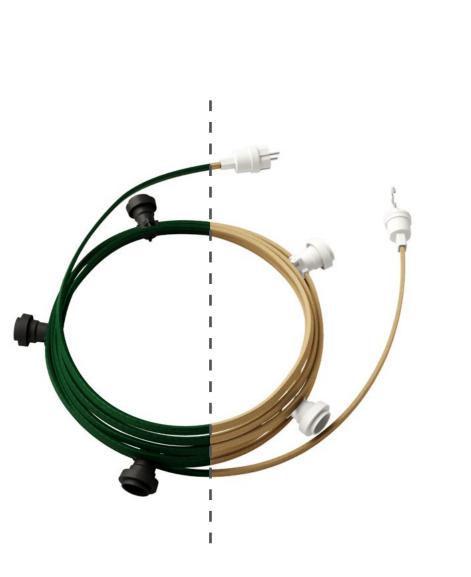

#### **Lumet Complete Kits**

Ready-to-use Lumet string lights are ideal for lighting outdoor spaces such as gardens, terraces, and gazebos with a solution that is simple to install and to remove.

The kits offer a complete solution, available in different lengths and colors.

#### 7,5 mt Lumet String Light Kit

This Kit is composed of 7,5m Lumet String Light of the chosen color, 5 E27 Lamp Holders, 1 Hook and 1 Schuko Plug. These string light kits can be purchased with both black or white components.

#### 12,5 mt Lumet String Light Kit

This Kit is composed of 12,5m Lumet String Light of the chosen color, 10 E27 Lamp Holders, 1 Hook and 1 Schuko Plug. These string light kits can be purchased with both black or white components.