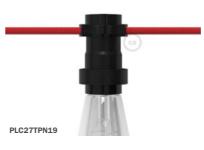

just as simple!

2

3

#### **Moisture-protection**

The IP44 protection classification means that you can install the Lumet System string lights in your outdoor spaces, even during the most humid evenings, and quickly take them down before each downpour.









#### Flat cables

#### Specifications:

H05RNH2-F 300/500 Vac Rectangular flat shaped  $2x1,5mm^2$  cable Standard reference: EN 50525-2-82 and IEC 60245.



The cable is sold by the meter, multiple orders will be delivered in one piece up to a maximum of 25 meters in length.













































#### String light accessories

Schuko Plugs, hooks, junctions, lamp holders: everything you need to complete your string light and illuminate gardens, gazebos and terraces.

Plug





Hook

SPCATFRN

Lampholder







CON01

TERGCATN

Lampholder for lampshades



PLC27PNTF

Wal fairlead





#### **Lumet Complete Kits**

Ready-to-use Lumet string lights are ideal for lighting outdoor spaces such as gardens, terraces, and gazebos with a solution that is simple to install and to remove.

The kits offer a complete solution, available in different lengths and colors.

#### 7,5 mt Lumet String Light Kit

This Kit is composed of 7,5m Lumet String Light of the chosen color, 5 E27 Lamp Holders, 1 Hook and 1 Schuko Plug. These string light kits can be purchased with both black or white components.





#### 12,5 mt Lumet String Light Kit

This Kit is composed of 12,5m Lumet String Light of the chosen color, 10 E27 Lamp Holders, 1 Hook and 1 Schuko Plug. These string light kits can be purchased with both bl