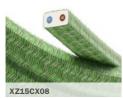

#### Flat cables

#### Specifications:

H05RNH2-F 300/500 Vac Rectangular flat shaped  $2x1,5mm^2$  cable Standard reference: EN 50525-2-82 and IEC 60245.

The cable is sold by the meter, multiple orders will be delivered in one piece up to a maximum of 25 meters in length.