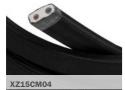

#### Flat cables

#### Specifications:

H05RNH2-F 300/500 Vac Rectangular flat shaped  $2x1,5mm^2$  cable Standard reference: EN 50525-2-82 and IEC 60245.

The cable is sold by the meter, multiple orders will be delivered in one piece up to a maximum of 25 meters in length.