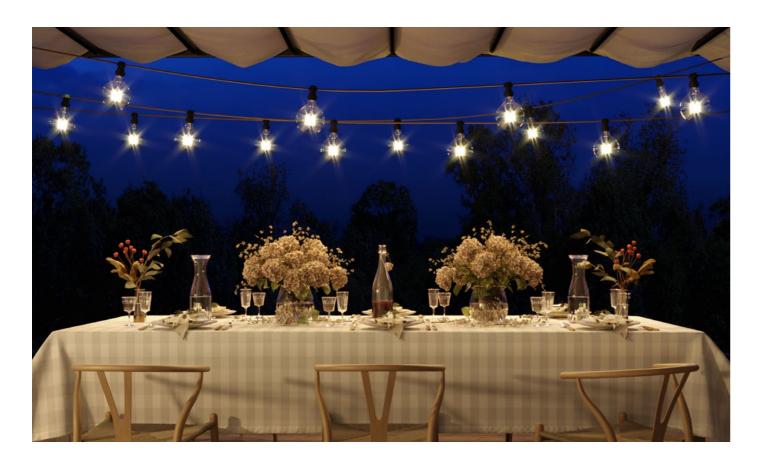

#### **Lumet Complete Kits**

Ready-to-use Lumet string lights are ideal for lighting outdoor spaces such as gardens, terraces, and gazebos with a solution that is simple to install and to remove.

The kits offer a complete solution, available in different lengths and colors.

#### 7,5 mt Lumet String Light Kit

This Kit is composed of 7,5m Lumet String Light of the chosen color, 5 E27 Lamp Holders, 1 Hook and 1 Schuko Plug. These string light kits can be purchased with both black or white components.

#### 12,5 mt Lumet String Light Kit

This Kit is composed of 12,5m Lumet String Light of the chosen color, 10 E27 Lamp Holders, 1 Hook and 1 Schuko Plug. These string light kits can be purchased with both black or white components.