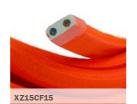

#### Flat cables

#### Specifications:

H05RNH2-F 300/500 Vac Rectangular flat shaped  $2x1,5mm^2$  cable Standard reference: EN 50525-2-82 and IEC 60245.

The cable is sold by the meter, multiple orders will be delivered in one piece up to a maximum of 25 meters in length.