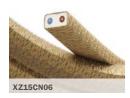

#### Flat cables

#### Specifications:

H05RNH2-F 300/500 Vac Rectangular flat shaped  $2x1,5mm^2$  cable Standard reference: EN 50525-2-82 and IEC 60245.

The cable is sold by the meter, multiple orders will be delivered in one piece up to a maximum of 25 meters in length.