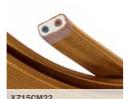

#### Flat cables

#### Specifications:

H05RNH2-F 300/500 Vac Rectangular flat shaped  $2x1,5mm^2$  cable Standard reference: EN 50525-2-82 and IEC 60245.

The cable is sold by the meter, multiple orders will be delivered in one piece up to a maximum of 25 meters in length.