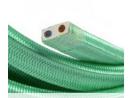

#### Flat cables

#### Specifications:

H05RNH2-F 300/500 Vac Rectangular flat shaped  $2x1,5mm^2$  cable Standard reference: EN 50525-2-82 and IEC 60245.

The cable is sold by the meter, multiple orders will be delivered in one piece up to a maximum of 25 meters in length.