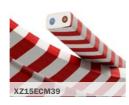

#### Flat cables

#### Specifications:

H05RNH2-F 300/500 Vac Rectangular flat shaped  $2x1,5mm^2$  cable Standard reference: EN 50525-2-82 and IEC 60245.

The cable is sold by the meter, multiple orders will be delivered in one piece up to a maximum of 25 meters in length.