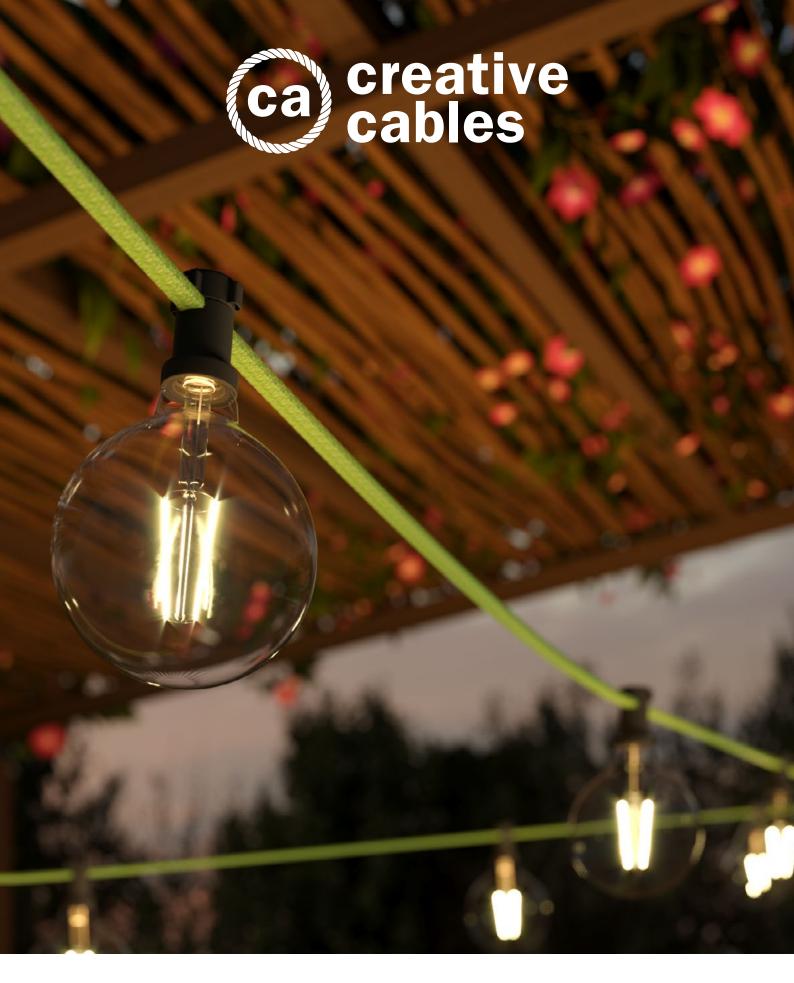

## LUMET SYSTEM OUTDOOR

Create a unique atmosphere with the LUMET SYSTEM.

Light up your outdoor spaces for a special evening with the colorful Creative-Cables string light systems.

#### Ready-to-use lights

The Lumet System allows you to create outdoor lighting that is easy to install and dismantle. It is perfect for evenings spent outdoors with your friends, at home or on holiday!

#### **Moisture-protection**

The IP44 protection classification means that you can install the Lumet System string lights in your outdoor spaces, even during the most humid evenings, and quickly take them down before each downpour.