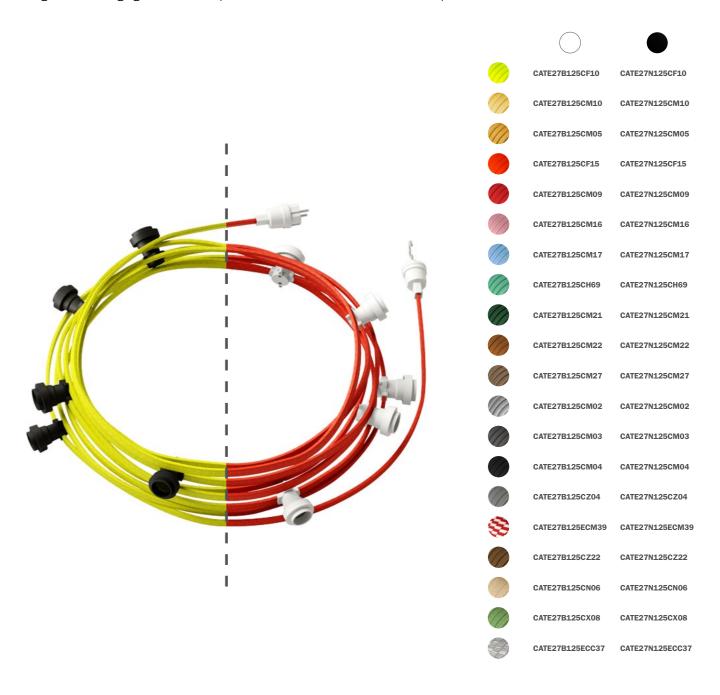

#### 12,5 mt Lumet String Light Kit

This Kit is composed of 12,5m Lumet String Light of the chosen color, 10 E27 Lamp Holders, 1 Hook and 1 Schuko Plug. These string light kits can be purchased with both black or white components.

#### String light accessories

Schuko Plugs, hooks, junctions, lamp holders: everything you need to complete your string light and illuminate gardens, gazebos and terraces.

Plug

Hook

SPCATFRN

Lampholder

CON01