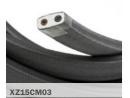

#### Flat cables

#### Specifications:

H05RNH2-F 300/500 Vac Rectangular flat shaped  $2x1,5mm^2$  cable Standard reference: EN 50525-2-82 and IEC 60245.

The cable is sold by the meter, multiple orders will be delivered in one piece up to a maximum of 25 meters in length.