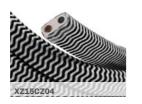

#### Flat cables

#### Specifications:

H05RNH2-F 300/500 Vac Rectangular flat shaped  $2x1,5mm^2$  cable Standard reference: EN 50525-2-82 and IEC 60245.

The cable is sold by the meter, multiple orders will be delivered in one piece up to a maximum of 25 meters in length.