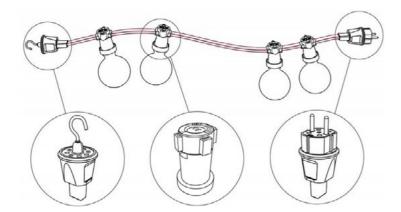

#### String light accessories

Schuko Plugs, hooks, junctions, lamp holders: everything you need to complete your string light and illuminate gardens, gazebos and terraces.

Plug

Hook

SPCATFRN

Lampholder

CON01

TERGCATN

Lampholder for lampshades

PLC27PNTF

Wal fairlead