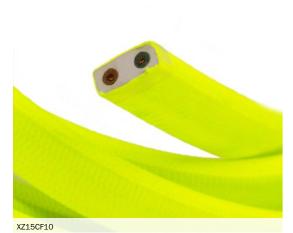

#### Flat cables

#### Specifications:

H05RNH2-F 300/500 Vac Rectangular flat shaped  $2x1,5mm^2$  cable Standard reference: EN 50525-2-82 and IEC 60245.

The cable is sold by the meter, multiple orders will be delivered in one piece up to a maximum of 25 meters in length.