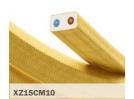

#### Flat cables

#### Specifications:

H05RNH2-F 300/500 Vac Rectangular flat shaped  $2x1,5mm^2$  cable Standard reference: EN 50525-2-82 and IEC 60245.

The cable is sold by the meter, multiple orders will be delivered in one piece up to a maximum of 25 meters in length.