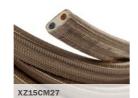

#### Flat cables

#### Specifications:

H05RNH2-F 300/500 Vac Rectangular flat shaped  $2x1,5mm^2$  cable Standard reference: EN 50525-2-82 and IEC 60245.

The cable is sold by the meter, multiple orders will be delivered in one piece up to a maximum of 25 meters in length.