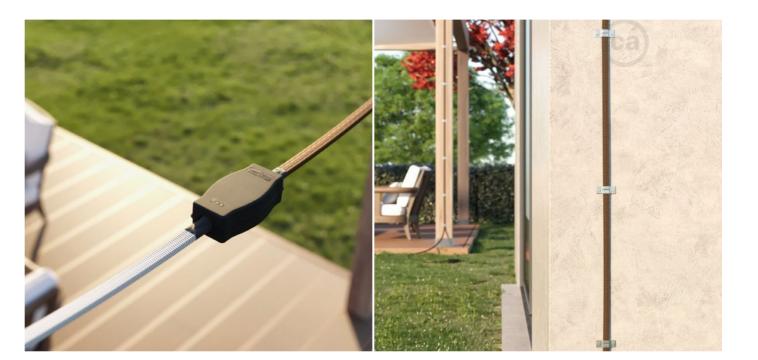

#### **Moisture-protection**

The IP44 protection classification means that you can install the Lumet System string lights in your outdoor spaces, even during the most humid evenings, and quickly take them down before each downpour.

#### Flat cables