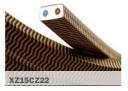

#### Flat cables

#### Specifications:

H05RNH2-F 300/500 Vac Rectangular flat shaped  $2x1,5mm^2$  cable Standard reference: EN 50525-2-82 and IEC 60245.

The cable is sold by the meter, multiple orders will be delivered in one piece up to a maximum of 25 meters in length.