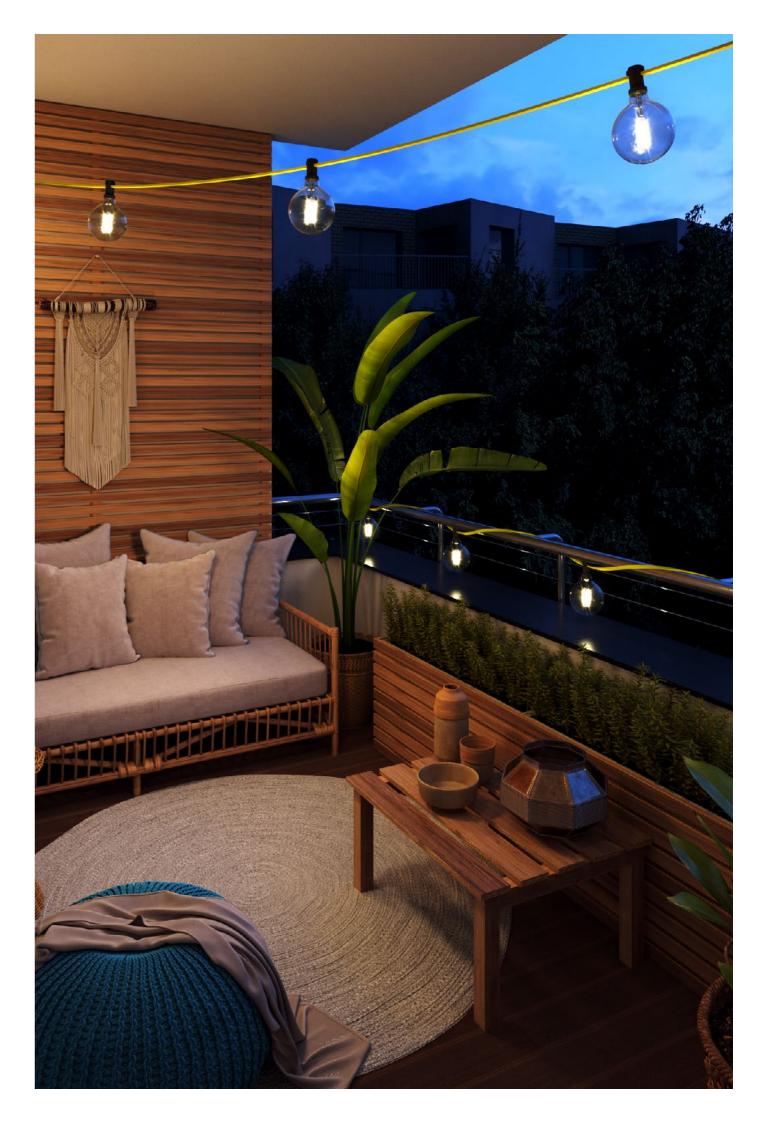

## LUMET SYSTEM OUTDOOR

Create a unique atmosphere with the LUMET SYSTEM.

Light up your outdoor spaces for a special evening with the colorful Creative-Cables string light systems.

#### Ready-to-use lights

The Lumet System allows you to create outdoor lighting that is easy to install and dismantle. It is perfect for evenings spent outdoors with your friends, at home or on holiday!

#### **Moisture-protection**

The IP44 protection classification means that you can install the Lumet System string lights in your outdoor spaces, even during the most humid evenings, and quickly take them down before each downpour.

#### **Lumet Complete Kits**

Ready-to-use Lumet string lights are ideal for lighting outdoor spaces such as gardens, terraces, and gazebos with a solution that is simple to install and to remove.

The kits offer a complete solution, available in different lengths and colors.