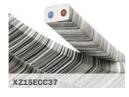

#### Flat cables

#### Specifications:

H05RNH2-F 300/500 Vac Rectangular flat shaped  $2x1,5mm^2$  cable Standard reference: EN 50525-2-82 and IEC 60245.

The cable is sold by the meter, multiple orders will be delivered in one piece up to a maximum of 25 meters in length.