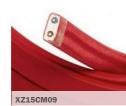

#### Flat cables

#### Specifications:

H05RNH2-F 300/500 Vac Rectangular flat shaped  $2x1,5mm^2$  cable Standard reference: EN 50525-2-82 and IEC 60245.

The cable is sold by the meter, multiple orders will be delivered in one piece up to a maximum of 25 meters in length.