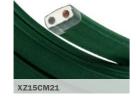

#### Flat cables

#### Specifications:

H05RNH2-F 300/500 Vac Rectangular flat shaped  $2x1,5mm^2$  cable Standard reference: EN 50525-2-82 and IEC 60245.

The cable is sold by the meter, multiple orders will be delivered in one piece up to a maximum of 25 meters in length.