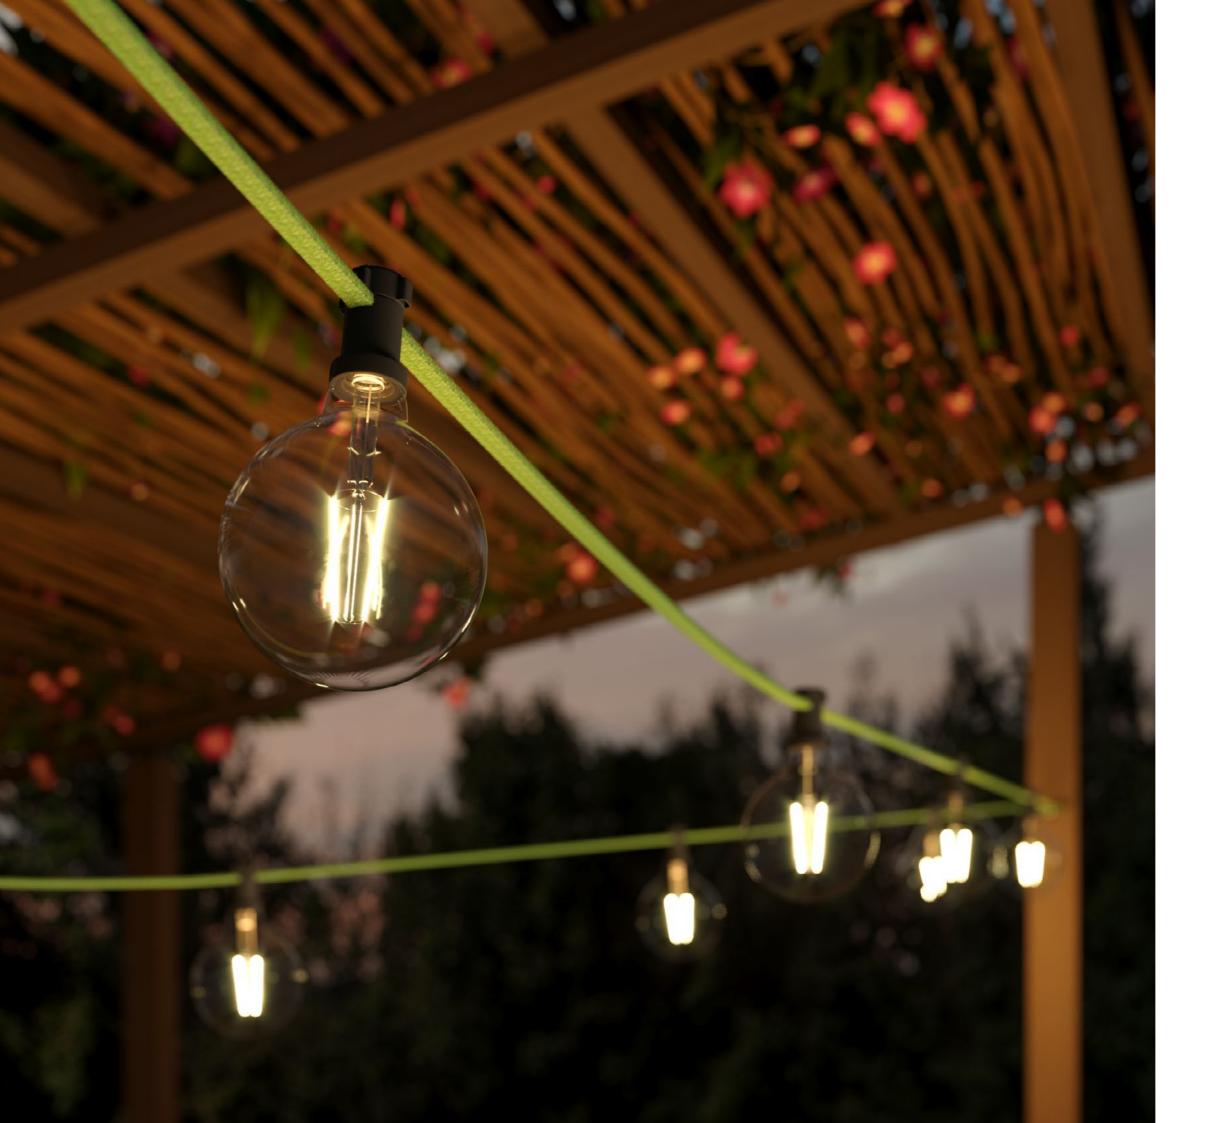

## LUMET SYSTEM OUTDOOR

Create a unique atmosphere with the LUMET SYSTEM.

Light up your outdoor spaces for a special evening with the colorful Creative-Cables string light systems.

#### Ready-to-use lights

The Lumet System allows you to create outdoor lighting that is easy to install and dismantle. It is perfect for evenings spent outdoors with your friends, at home or on holiday!

#### **Moisture-protection**

The IP44 protection classification means that you can install the Lumet System string lights in your outdoor spaces, even during the most humid evenings, and quickly take them down before each downpour.