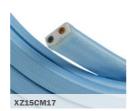

#### Flat cables

#### Specifications:

H05RNH2-F 300/500 Vac Rectangular flat shaped  $2x1,5mm^2$  cable Standard reference: EN 50525-2-82 and IEC 60245.

The cable is sold by the meter, multiple orders will be delivered in one piece up to a maximum of 25 meters in length.