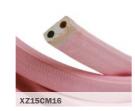

#### Flat cables

#### Specifications:

H05RNH2-F 300/500 Vac Rectangular flat shaped  $2x1,5mm^2$  cable Standard reference: EN 50525-2-82 and IEC 60245.

The cable is sold by the meter, multiple orders will be delivered in one piece up to a maximum of 25 meters in length.