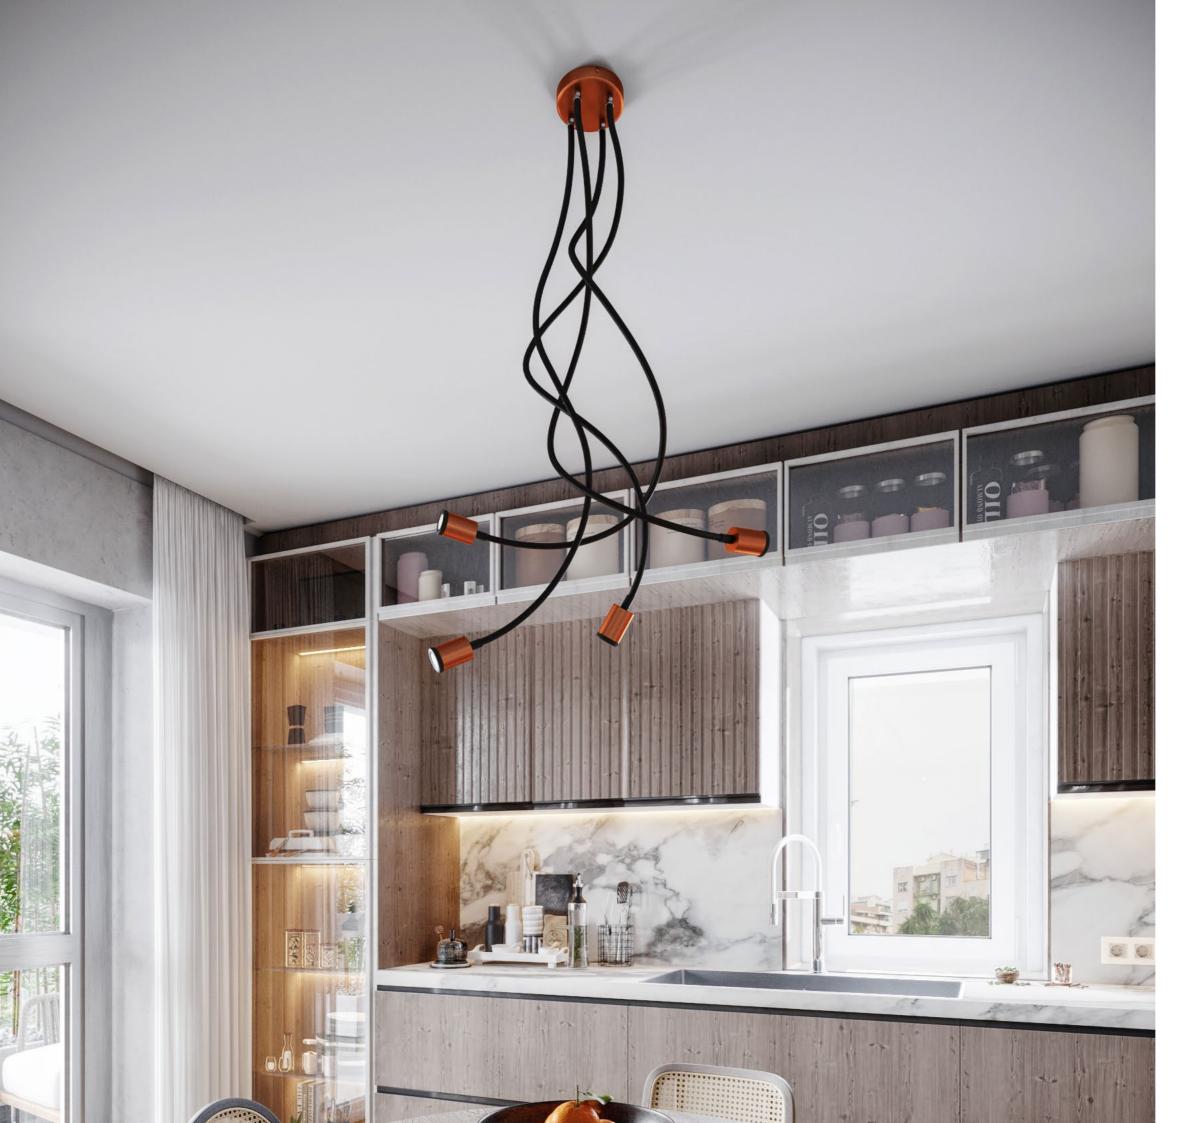

### FLEX SYSTEM

Flex System is the lighting system for creating lamps in all the shapes and finishes your imagination can suggest. Creative Flex is a flexible extension tube covered in fabric that can be bent and adjusted with different twists and it's completed with a pair of metal terminals. Let your imagination run wild and create the most beautiful lamps inspired by your creativity with Creative Flex

#### **Creative Flex**

The Flex is a flexible extension tube covered in fabric that thanks to its remarkable flexibility, allows to create customised lighting systems for any space. It is available in 3 lengths - 30 cm, 60 cm, 90 cm - and in 15 different colours.

#### Creative Flex lamps

If you have a temporary creative block, choose one of our complete lamps Creative Flex solutions. With Creative Flex ceiling, wall or table lamps you can create the most original ideas, your own.