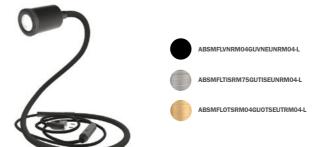

#### Creative Flex lamps

If you have a temporary creative block, choose one of our complete lamps Creative Flex solutions. With Creative Flex ceiling, wall or table lamps you can create the most original ideas, your own.

Flex 90cm, L 45mm, H 75mm