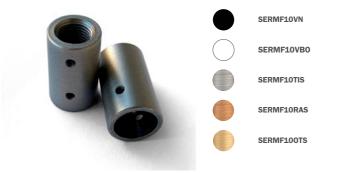

#### **5 Terminals**

To complete your Creative Flex, we have conceived 5 finishes for the metal terminal to match all 15 available coverings according to your taste.

#### **Creative Terminals**

Metal terminals for Flex System available in 5 finishes to match the FLEX extension tube and the colour of the ceiling rose.