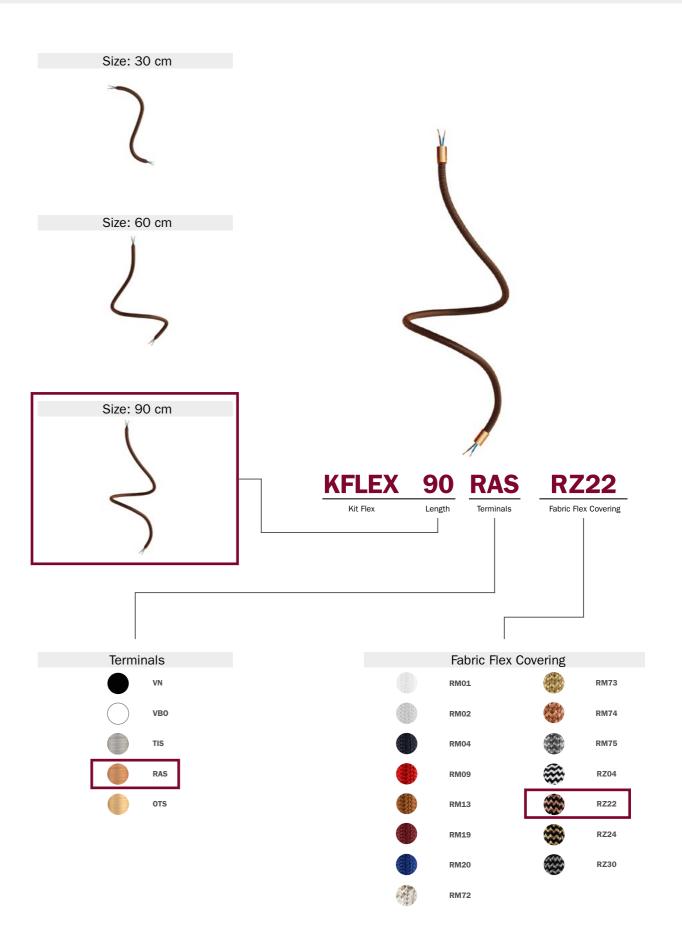

#### 3 Lengths

No matter your lighting needs, we're sure you can fulfil them with Creative Flex.

#### **5 Terminals**

To complete your Creative Flex, we have conceived 5 finishes for the metal terminal to match all 15 available coverings according to your taste.

#### **Creative Flex**

The Flex is a flexible extension tube covered in fabric that thanks to its remarkable flexibility, allows to create customised lighting systems for any space. It is available in 3 lengths - 30 cm, 60 cm, 90 cm - and in 15 different colours.

#### Creative Flex Kit

The Creative Flex kit includes a flex, the adjustable flexible tube, and a pair of metal terminals. We provide you with 225 options to create your Creative Flex Kit, but don't worry, your warehouse will also remain flexible: based on the requests of your customers, you can also purchase the different options individually.