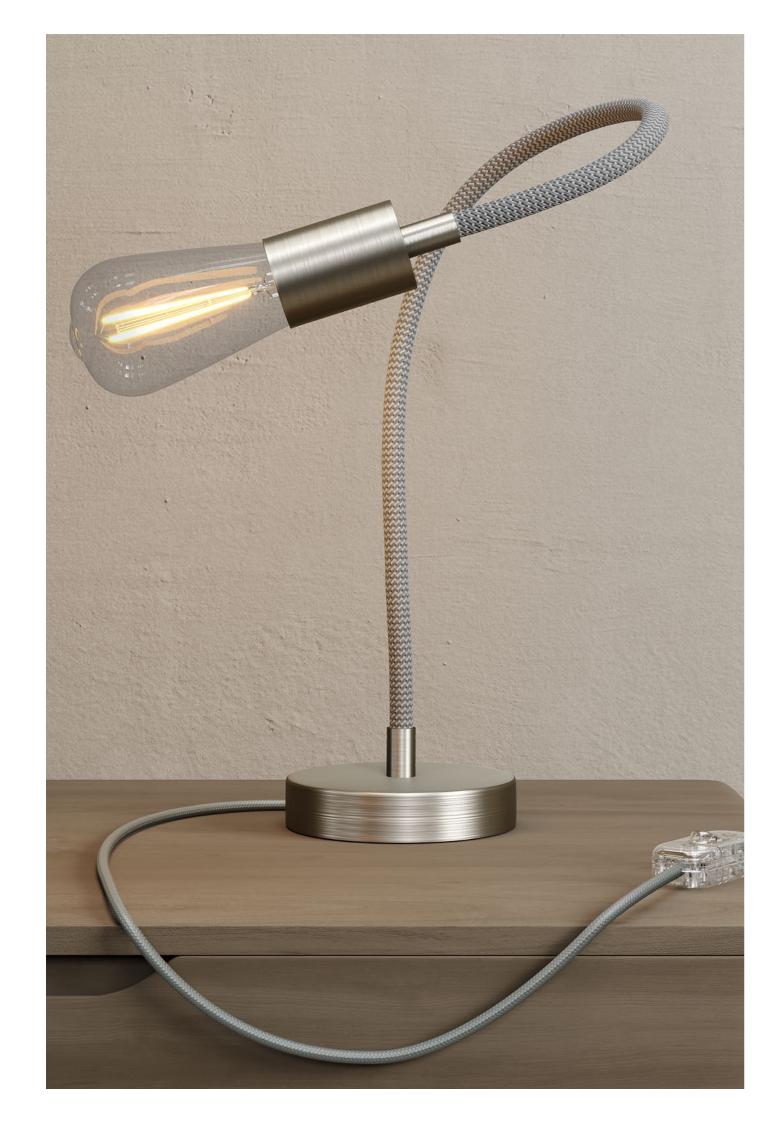

#### Creative Flex lamps

If you have a temporary creative block, choose one of our complete lamps Creative Flex solutions. With Creative Flex ceiling, wall or table lamps you can create the most original ideas, your own.