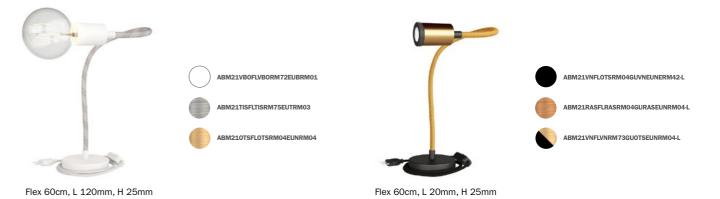

#### Creative Flex lamps

If you have a temporary creative block, choose one of our complete lamps Creative Flex solutions. With Creative Flex ceiling, wall or table lamps you can create the most original ideas, your own.

Flex 90cm, L 45mm, H 75mm