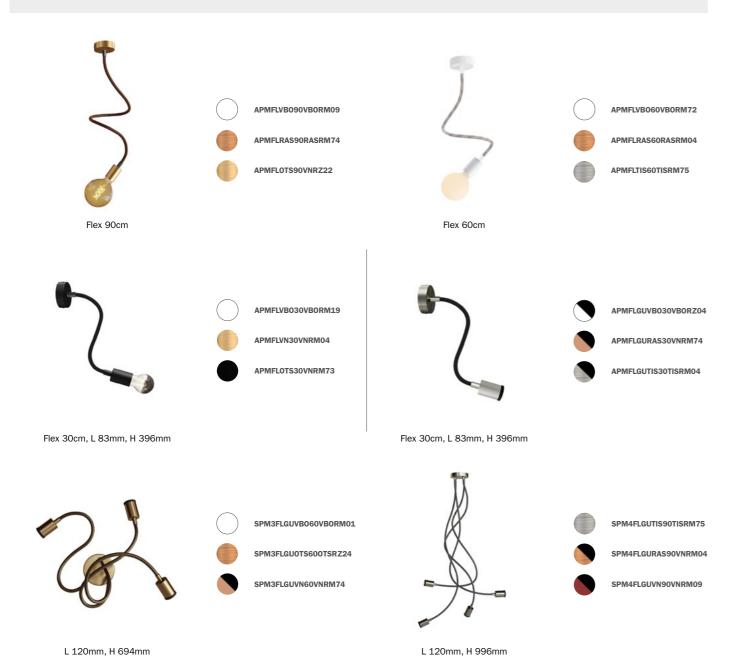

#### Creative Flex lamps

If you have a temporary creative block, choose one of our complete lamps Creative Flex solutions. With Creative Flex ceiling, wall or table lamps you can create the most original ideas, your own.

Flex 90cm, L 45mm, H 75mm