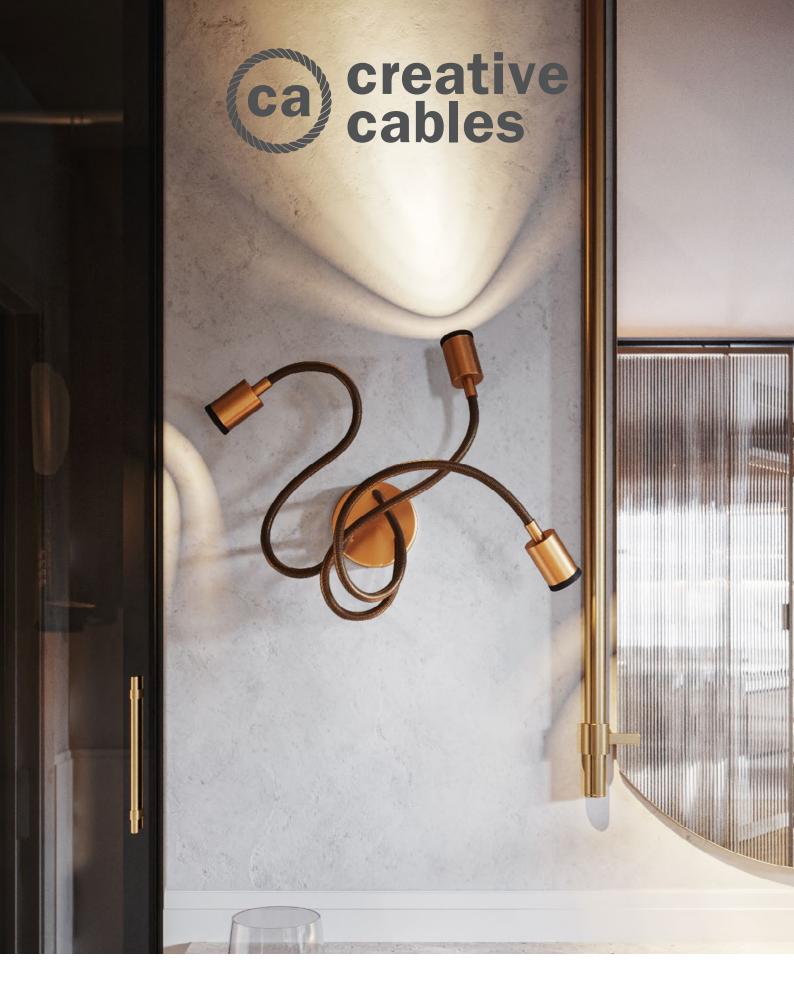

### FLEX SYSTEM

Flex System is the lighting system for creating lamps in all the shapes and finishes your imagination can suggest. Creative Flex is a flexible extension tube covered in fabric that can be bent and adjusted with different twists and it's completed with a pair of metal terminals. Let your imagination run wild and create the most beautiful lamps inspired by your creativity with Creative Flex

#### **Creative Flex**

The Flex is a flexible extension tube covered in fabric that thanks to its remarkable flexibility, allows to create customised lighting systems for any space. It is available in 3 lengths - 30 cm, 60 cm, 90 cm - and in 15 different colours.

#### Creative Flex lamps

If you have a temporary creative block, choose one of our complete lamps Creative Flex solutions. With Creative Flex ceiling, wall or table lamps you can create the most original ideas, your own.