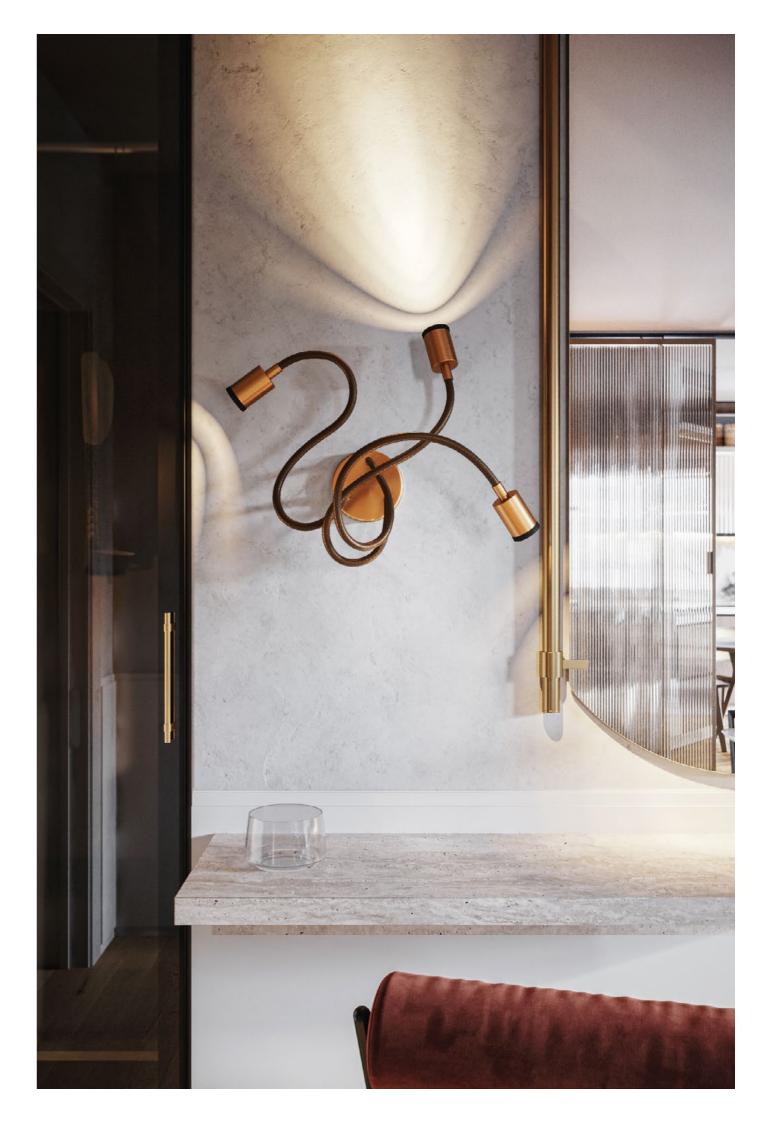

### FLEX SYSTEM

Flex System is the lighting system for creating lamps in all the shapes and finishes your imagination can suggest. Creative Flex is a flexible extension tube covered in fabric that can be bent and adjusted with different twists and it's completed with a pair of metal terminals. Let your imagination run wild and create the most beautiful lamps inspired by your creativity with Creative Flex

#### **Creative Flex**

The Flex is a flexible extension tube covered in fabric that thanks to its remarkable flexibility, allows to create customised lighting systems for any space. It is available in 3 lengths - 30 cm, 60 cm, 90 cm - and in 15 different colours.

#### Creative Flex lamps

If you have a temporary creative block, choose one of our complete lamps Creative Flex solutions. With Creative Flex ceiling, wall or table lamps you can create the most original ideas, your own.