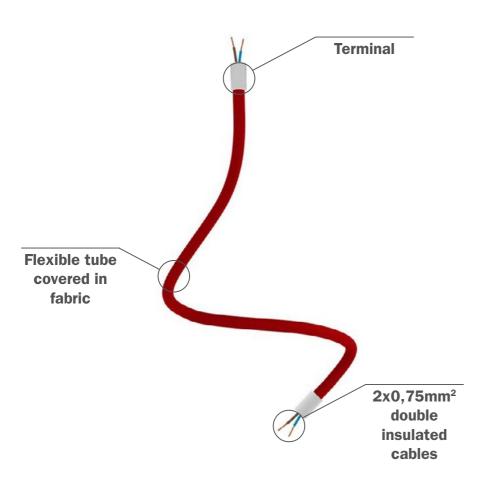

### FLEX SYSTEM

Flex System is the lighting system for creating lamps in all the shapes and finishes your imagination can suggest. Creative Flex is a flexible extension tube covered in fabric that can be bent and adjusted with different twists and it's completed with a pair of metal terminals. Let your imagination run wild and create the most beautiful lamps inspired by your creativity with Creative Flex

#### **Creative Flex**

The Flex is a flexible extension tube covered in fabric that thanks to its remarkable flexibility, allows to create customised lighting systems for any space. It is available in 3 lengths - 30 cm, 60 cm, 90 cm - and in 15 different colours.